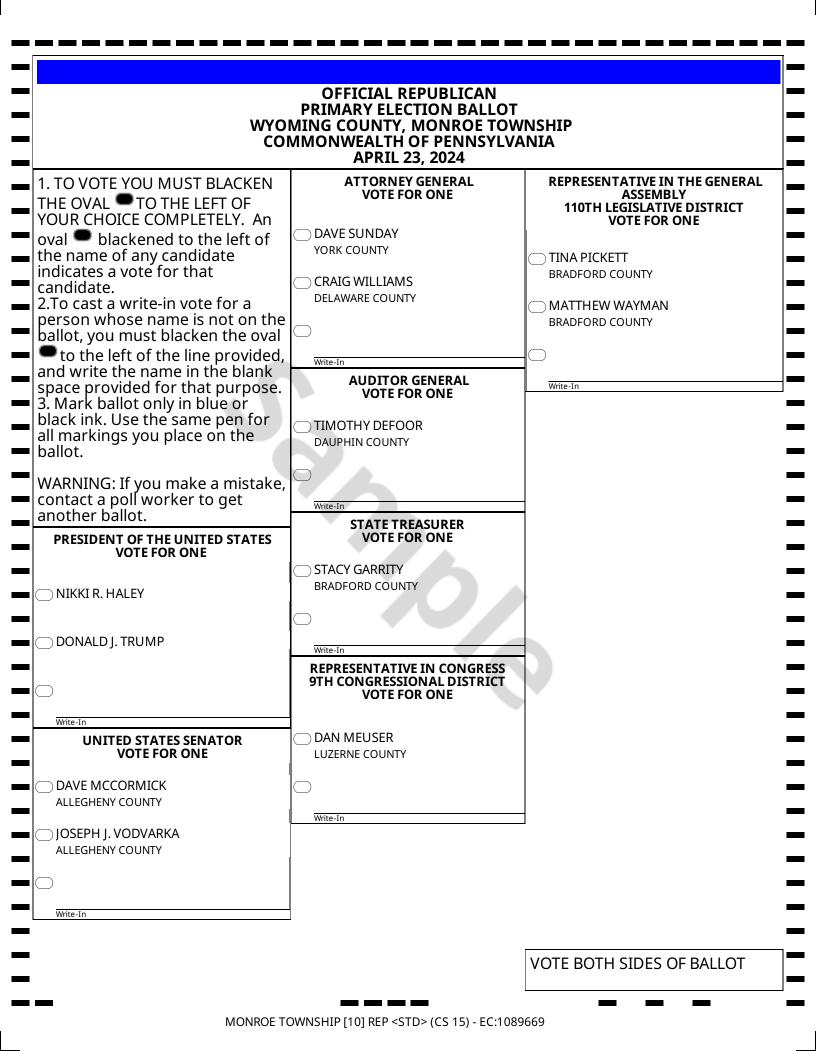

| OFFICIAL REPUBLICAN<br>PRIMARY ELECTION BALLOT<br>WYOMING COUNTY, MONROE TOWNSHIP<br>COMMONWEALTH OF PENNSYLVANIA<br>APRIL 23, 2024 |                                                                                                                              |                                      |
|-------------------------------------------------------------------------------------------------------------------------------------|------------------------------------------------------------------------------------------------------------------------------|--------------------------------------|
| DELEGATE TO THE REPUBLICAN<br>NATIONAL CONVENTION<br>9TH CONGRESSIONAL DISTRICT<br>VOTE FOR NOT MORE THAN THREE                     | ALTERNATE DELEGATE TO THE<br>REPUBLICAN NATIONAL<br>CONVENTION<br>9th CONGRESSIONAL DISTRICT<br>VOTE FOR NOT MORE THAN THREE |                                      |
| DEUGENE BONKOSKI                                                                                                                    | $\square$                                                                                                                    |                                      |
| ☐ TAMMY DELUCIA                                                                                                                     | Write-In                                                                                                                     |                                      |
| STEVEN MICHAEL WOLFE                                                                                                                | Write-In                                                                                                                     |                                      |
| CAROLYN BONKOSKI                                                                                                                    | Write-In<br>COMMITTEEPERSON                                                                                                  |                                      |
| □ LAURA JANE MILLER                                                                                                                 | 4 YEAR TERM<br>VOTE FOR NOT MORE THAN TWO                                                                                    |                                      |
| ☐ DOUG MCLINKO                                                                                                                      |                                                                                                                              |                                      |
| DAVE HUFFMAN                                                                                                                        | Write-In                                                                                                                     |                                      |
| ) JESSICA MORGAN                                                                                                                    | Write-In                                                                                                                     |                                      |
| D                                                                                                                                   |                                                                                                                              |                                      |
| Write-In                                                                                                                            |                                                                                                                              |                                      |
| Write-In                                                                                                                            |                                                                                                                              | WYOMING COUNTY BOARD OF<br>ELECTIONS |
| Write-In                                                                                                                            |                                                                                                                              | WS. Wit                              |
|                                                                                                                                     |                                                                                                                              | the for                              |
|                                                                                                                                     |                                                                                                                              | Emath King , 8                       |
|                                                                                                                                     |                                                                                                                              |                                      |
|                                                                                                                                     |                                                                                                                              | VOTE BOTH SIDES OF BALLOT            |