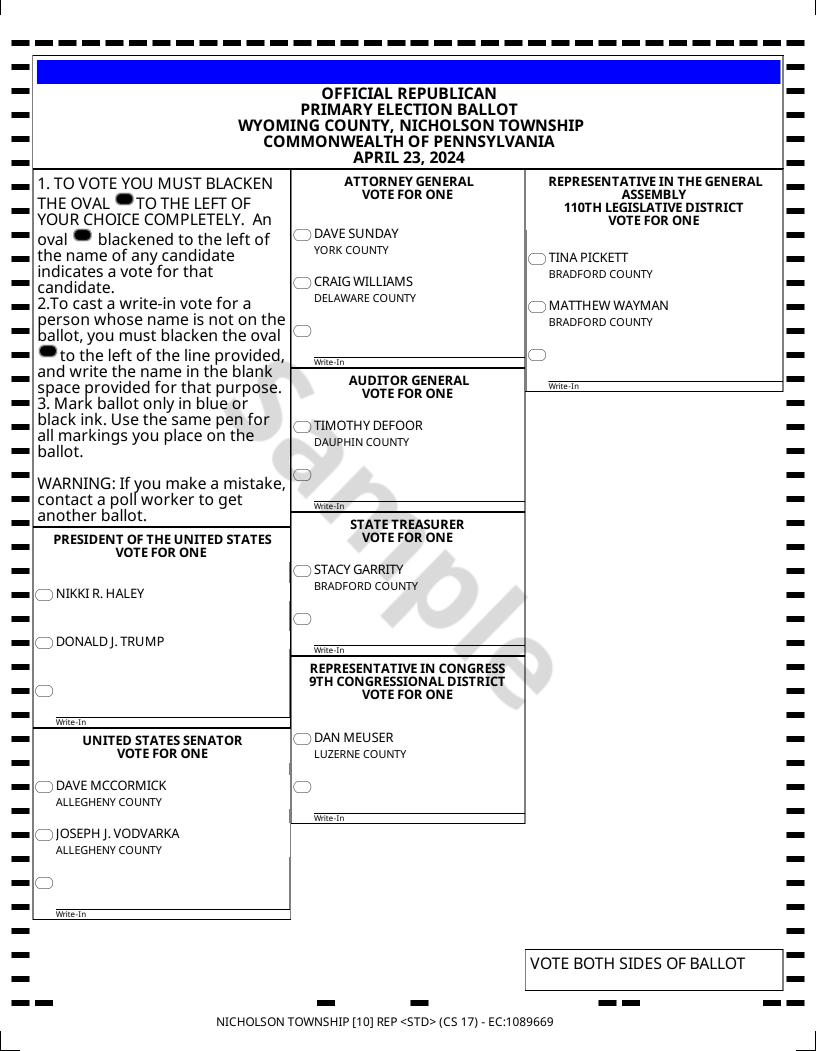

| DELEGATE TO THE REPUBLICAN                                                        | COMMONWEALTH OF PENNSYLVA<br>APRIL 23, 2024<br>ALTERNATE DELEGATE TO THE |                                      |
|-----------------------------------------------------------------------------------|--------------------------------------------------------------------------|--------------------------------------|
| NATIONAL CONVENTION<br>9TH CONGRESSIONAL DISTRICT<br>VOTE FOR NOT MORE THAN THREE | REPUBLICAN NATIONAL<br>CONVENTION                                        |                                      |
| ) EUGENE BONKOSKI                                                                 | $\square$                                                                |                                      |
| TAMMY DELUCIA                                                                     | Write-In                                                                 |                                      |
| STEVEN MICHAEL WOLFE                                                              | Write-In                                                                 |                                      |
| CAROLYN BONKOSKI                                                                  | Write-In<br>COMMITTEEPERSON                                              |                                      |
| ) LAURA JANE MILLER                                                               | 4 YEAR TERM<br>VOTE FOR NOT MORE THAN TWO                                |                                      |
| ) DOUG MCLINKO                                                                    |                                                                          |                                      |
| ) DAVE HUFFMAN                                                                    | Write-In                                                                 |                                      |
| JESSICA MORGAN                                                                    | Write-In                                                                 |                                      |
| )                                                                                 |                                                                          |                                      |
| Write-In                                                                          |                                                                          |                                      |
| Write-In                                                                          |                                                                          | WYOMING COUNTY BOARD OF<br>ELECTIONS |
| Write-In                                                                          |                                                                          | WS. Wit                              |
|                                                                                   |                                                                          | the for                              |
|                                                                                   |                                                                          | Emath King of                        |