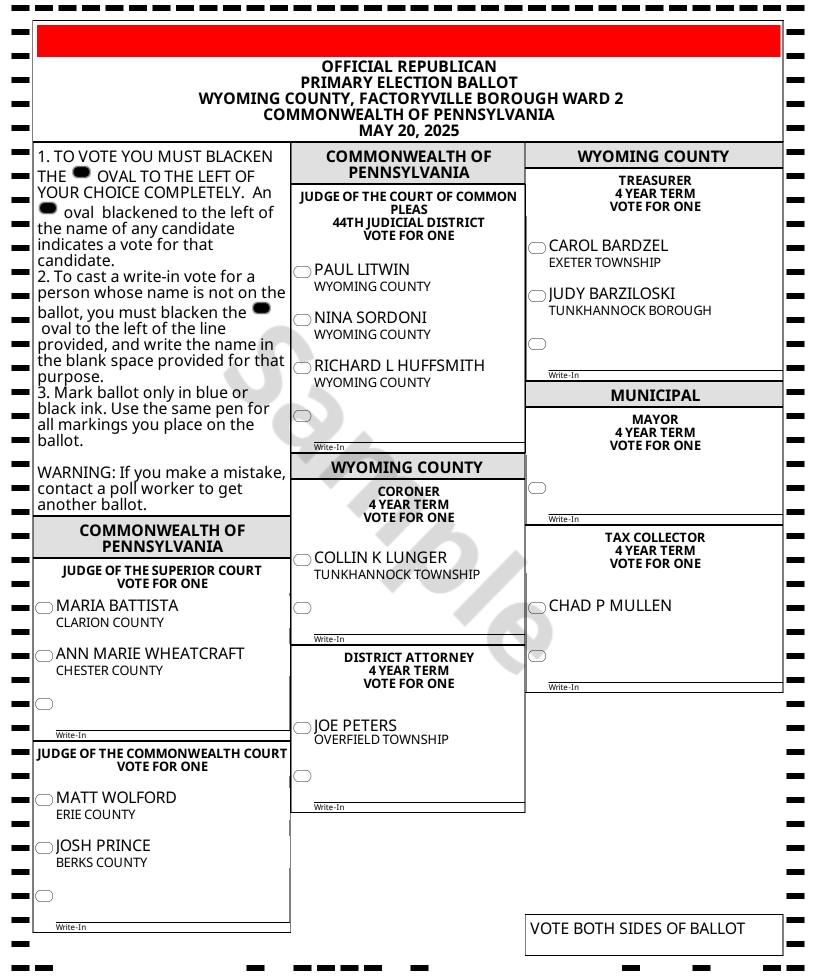

| OFFICIAL REPUBLICAN<br>PRIMARY ELECTION BALLOT<br>WYOMING COUNTY, FACTORYVILLE BOROUGH WARD 2<br>COMMONWEALTH OF PENNSYLVANIA<br>MAY 20, 2025 |                           |
|-----------------------------------------------------------------------------------------------------------------------------------------------|---------------------------|
| MUNICIPAL                                                                                                                                     |                           |
| BOROUGH COUNCIL<br>4 YEAR TERM<br>VOTE FOR NOT MORE THAN THREE                                                                                |                           |
|                                                                                                                                               |                           |
| $\supset$                                                                                                                                     |                           |
| Write-In                                                                                                                                      |                           |
| Write-In                                                                                                                                      |                           |
| Write-In<br>JUDGE OF ELECTION<br>4 YEAR TERM<br>VOTE FOR ONE                                                                                  |                           |
| $\supset$                                                                                                                                     |                           |
| Write-In<br>INSPECTOR OF ELECTION<br>4 YEAR TERM<br>VOTE FOR ONE                                                                              |                           |
| $\supset$                                                                                                                                     |                           |
| Write-In                                                                                                                                      | WYOMING COUNTY BOARD OF   |
| SCHOOL DISTRICT                                                                                                                               | ELECTIONS                 |
| SCHOOL DIRECTOR<br>LACKAWANNA TRAIL SCHOOL DISTRICT<br>REGION 2<br>4 YEAR TERM<br>VOTE FOR ONE                                                | Who With<br>Stratting     |
| SUSANNE GREEN                                                                                                                                 |                           |
| $\supset$                                                                                                                                     |                           |
| Write-In                                                                                                                                      |                           |
|                                                                                                                                               | VOTE BOTH SIDES OF BALLOT |