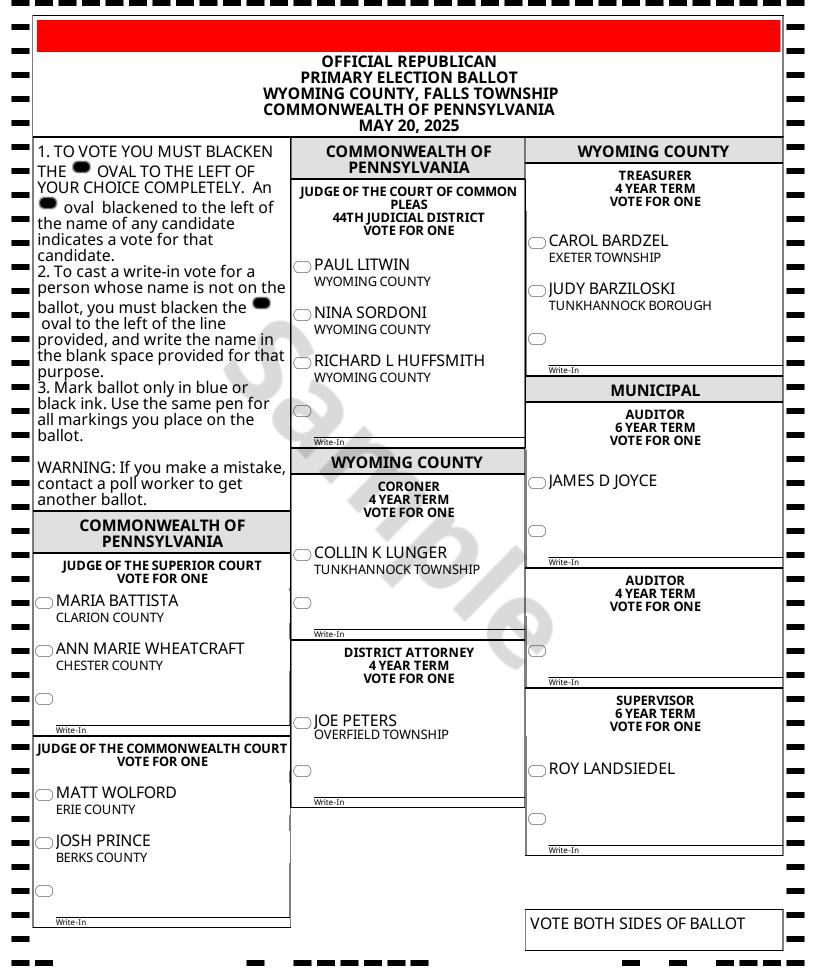

| OFFICIAL REPUBLICAN<br>PRIMARY ELECTION BALLOT<br>WYOMING COUNTY, FALLS TOWNSHIP<br>COMMONWEALTH OF PENNSYLVANIA<br>MAY 20, 2025 |                                                                                                |                                      |
|----------------------------------------------------------------------------------------------------------------------------------|------------------------------------------------------------------------------------------------|--------------------------------------|
| MUNICIPAL                                                                                                                        | SCHOOL DISTRICT                                                                                |                                      |
| CONSTABLE<br>6 YEAR TERM<br>VOTE FOR ONE                                                                                         | SCHOOL DIRECTOR<br>TUNKHANNOCK AREA SCHOOL<br>DISTRICT REGION 2<br>4 YEAR TERM<br>VOTE FOR ONE |                                      |
|                                                                                                                                  |                                                                                                |                                      |
| Write-In<br>TAX COLLECTOR<br>4 YEAR TERM<br>VOTE FOR ONE                                                                         | O WILLIAM R WEIDNER                                                                            |                                      |
|                                                                                                                                  |                                                                                                |                                      |
| □ LISA LANDSIEDEL                                                                                                                | Write-In                                                                                       |                                      |
| $\Box$                                                                                                                           |                                                                                                |                                      |
| Write-In<br>JUDGE OF ELECTION<br>4 YEAR TERM<br>VOTE FOR ONE                                                                     |                                                                                                |                                      |
| MELODIE MADUS                                                                                                                    |                                                                                                |                                      |
| $\Box$                                                                                                                           |                                                                                                |                                      |
| Write-In                                                                                                                         | _                                                                                              | WYOMING COUNTY BOARD OF<br>ELECTIONS |
| INSPECTOR OF ELECTION<br>4 YEAR TERM<br>VOTE FOR ONE                                                                             |                                                                                                | ull with                             |
|                                                                                                                                  |                                                                                                | Handbag-                             |
| $\bigcirc$                                                                                                                       |                                                                                                |                                      |
| Write-In                                                                                                                         |                                                                                                |                                      |
|                                                                                                                                  |                                                                                                |                                      |
|                                                                                                                                  |                                                                                                | VOTE BOTH SIDES OF BALLOT            |