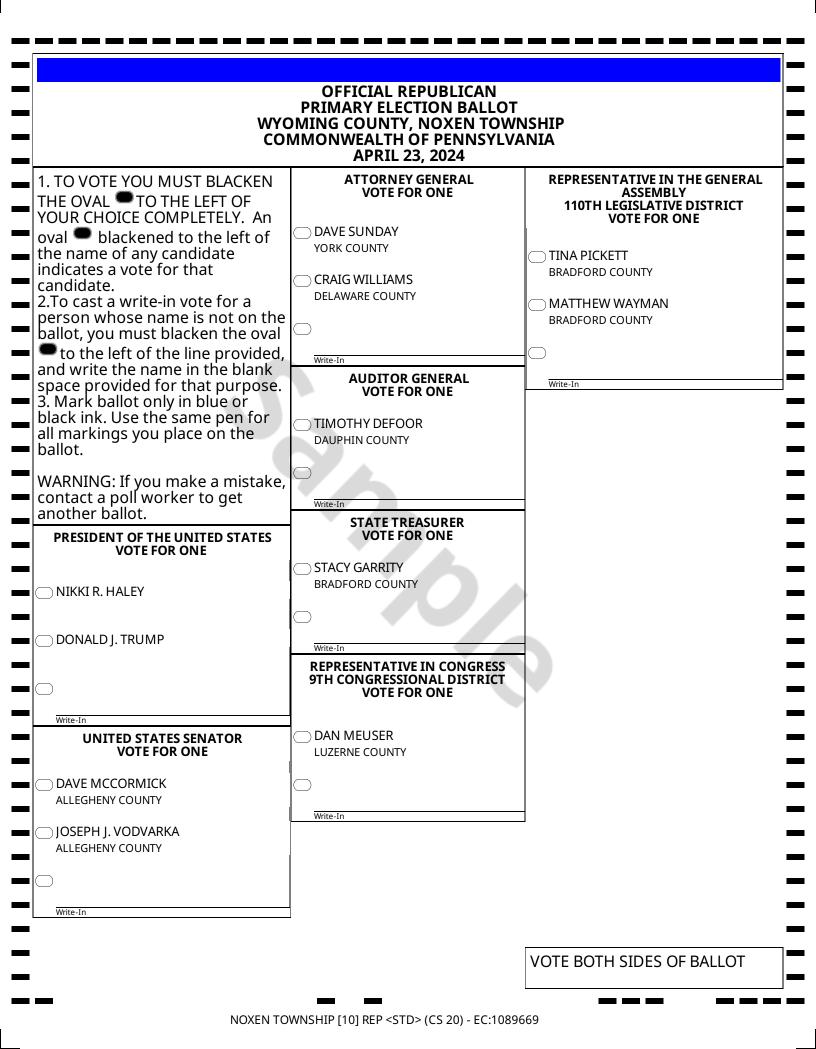

| PRIMARY ELECTION BALLOT<br>WYOMING COUNTY, NOXEN TOWNSHIP<br>COMMONWEALTH OF PENNSYLVANIA<br>APRIL 23, 2024     |                                                                                                                              |                                      |
|-----------------------------------------------------------------------------------------------------------------|------------------------------------------------------------------------------------------------------------------------------|--------------------------------------|
| DELEGATE TO THE REPUBLICAN<br>NATIONAL CONVENTION<br>9TH CONGRESSIONAL DISTRICT<br>VOTE FOR NOT MORE THAN THREE | ALTERNATE DELEGATE TO THE<br>REPUBLICAN NATIONAL<br>CONVENTION<br>9th CONGRESSIONAL DISTRICT<br>VOTE FOR NOT MORE THAN THREE |                                      |
| DEUGENE BONKOSKI                                                                                                |                                                                                                                              |                                      |
|                                                                                                                 | Write-In                                                                                                                     |                                      |
| ⊃ STEVEN MICHAEL WOLFE                                                                                          | Write-In                                                                                                                     |                                      |
|                                                                                                                 | Write-In                                                                                                                     |                                      |
| □ LAURA JANE MILLER                                                                                             | COMMITTEEPERSON<br>4 YEAR TERM<br>VOTE FOR NOT MORE THAN TWO                                                                 |                                      |
| DOUG MCLINKO                                                                                                    | O DALE C. BUTLER                                                                                                             |                                      |
| DAVE HUFFMAN                                                                                                    |                                                                                                                              |                                      |
| ⊃ JESSICA MORGAN                                                                                                | Write-In                                                                                                                     |                                      |
|                                                                                                                 | Write-In                                                                                                                     |                                      |
| Write-In                                                                                                        |                                                                                                                              |                                      |
| Write-In                                                                                                        |                                                                                                                              | WYOMING COUNTY BOARD OF<br>ELECTIONS |
| Write-In                                                                                                        |                                                                                                                              | WS. Wit                              |
|                                                                                                                 |                                                                                                                              | Shaller                              |
|                                                                                                                 |                                                                                                                              | Emath King y                         |
|                                                                                                                 |                                                                                                                              |                                      |
|                                                                                                                 |                                                                                                                              | VOTE BOTH SIDES OF BALLOT            |