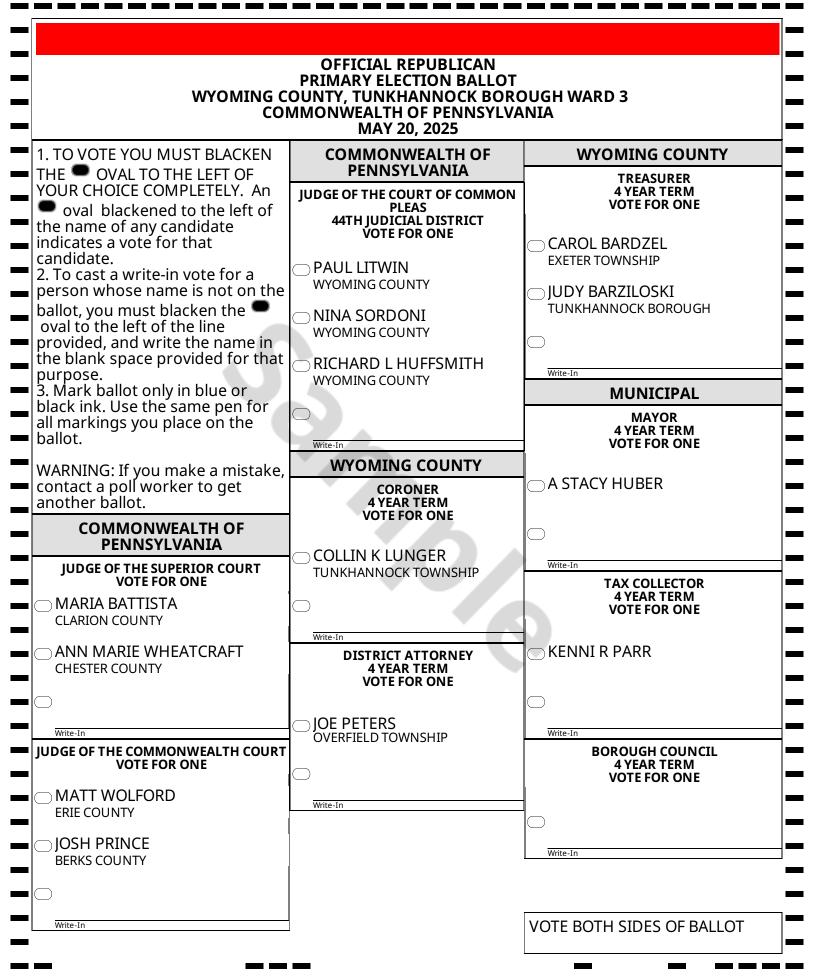

| OFFICIAL REPUBLICAN<br>PRIMARY ELECTION BALLOT<br>WYOMING COUNTY, TUNKHANNOCK BOROUGH WARD 3<br>COMMONWEALTH OF PENNSYLVANIA<br>MAY 20, 2025 |                                      |
|----------------------------------------------------------------------------------------------------------------------------------------------|--------------------------------------|
| MUNICIPAL                                                                                                                                    |                                      |
| JUDGE OF ELECTION<br>4 YEAR TERM<br>VOTE FOR ONE                                                                                             |                                      |
| Write-In                                                                                                                                     |                                      |
| INSPECTOR OF ELECTION<br>4 YEAR TERM<br>VOTE FOR ONE                                                                                         |                                      |
|                                                                                                                                              |                                      |
| SCHOOL DISTRICT                                                                                                                              |                                      |
| SCHOOL DIRECTOR<br>TUNKHANNOCK AREA SCHOOL<br>DISTRICT REGION 3<br>4 YEAR TERM<br>VOTE FOR NOT MORE THAN TWO                                 |                                      |
|                                                                                                                                              |                                      |
|                                                                                                                                              |                                      |
| Write-In                                                                                                                                     |                                      |
| Write-In                                                                                                                                     | WYOMING COUNTY BOARD OF<br>ELECTIONS |
| -                                                                                                                                            | W.S. Wyl                             |
| -                                                                                                                                            | analt King is                        |
| -                                                                                                                                            |                                      |
| -                                                                                                                                            |                                      |
|                                                                                                                                              |                                      |
| -<br>•<br>                                                                                                                                   | VOTE BOTH SIDES OF BALLOT            |